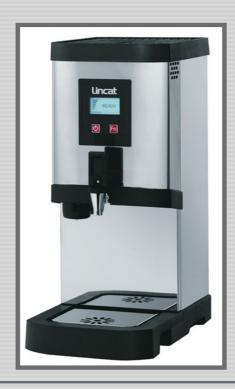

## Water Boiler (Auto Fill)

On Site Kitchen Rentals Ltd

Unique built-in water filtration system improves water quality and reduces scale build-up

High quality boiling water on tap 24 hours a day

Low cost, easy-fit replacement filter cartridges

Advanced diagnostics with LCD panel showing operational status

Reliable electronic temperature control system

Lower energy and maintenance costs

Adjustable water temperature - ideal for all types of beverage

Output per hour: 45 litres / Rapid draw off: 9 litres

| depth (mm) | Width (mm) | Height (mm) | Electricity | Gas     | Weight (kg) |
|------------|------------|-------------|-------------|---------|-------------|
| 275        | 285        | 485         | 13amp       | Propane | 16          |