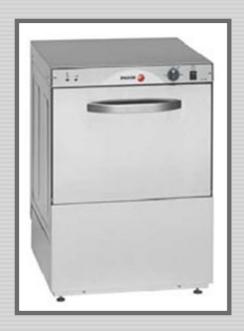

## Undercounter Glasswasher

On Site Kitchen Rentals Ltd

Made of stainless steel AISI-304 (18/10).

Hourly production: 640 glasses/h. Wash cycle: 0-240.

Rotating wash and rinse. Heated by means of shielded elements.

Tank with 2.8 kW heating element. Built-in rinse water boiler

(2.8 kW). Automatic rinse dispenser. Thermostatically adjusted.

(wash temperature: 60 °C).

Safety thermostat.

Safety switch for door opening. Adjustable legs.

| depth (mm) | Width (mm) | Height (mm) | Electricity | Gas | Weight (kg) |
|------------|------------|-------------|-------------|-----|-------------|
| 600        | 600        | 810         | 13 amp      | N/A | 79          |