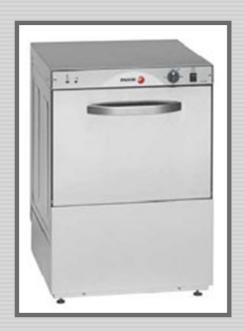

## Undercounter Dishwasher

On Site Kitchen Rentals Ltd

Made of stainless steel AISI-304 (18/10).

Hourly production: 320 dishes/h. Wash cycle: 0-240.

Rotating wash and rinse. Heated by means of shielded elements.

Tank with 2.8 kW heating element. Built-in rinse water boiler

(2.8 kW). Automatic rinse dispenser. Thermostatically adjusted.

(wash temperature: 60 °C).

Safety thermostat.

Safety switch for door opening. Adjustable legs.

Maximum diameter of dishes: Ø 32 cm.

| depth (mm) | Width (mm) | Height (mm) | Electricity | Gas | Weight (kg) |
|------------|------------|-------------|-------------|-----|-------------|
| 600        | 600        | 810         | 13 amp      | N/A | 79          |