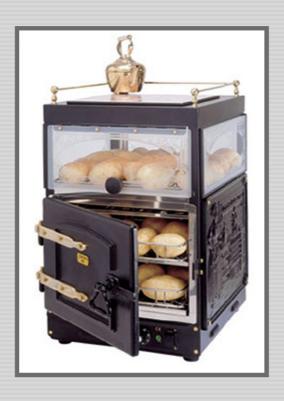

## Jacket Potato Oven

On Site Kitchen Rentals Ltd

60 Potato capacity. Heated ceramic tiled top provides a valuable space-efficient plate warmer. Stainless steel ensures easy cleaning and durability. Insulated for greater efficiency. Low energy usage — under 2Kw. Toughened glass display cabinet. Solid brass fittings and kettle steam outlet. Low maintenance. Long life elements. Probably the most attractive potato baking oven ever built. Heated and illuminated display. Thermostatically controlled 43cm x 43cm footprint. Attractive solid castings. 2 deep removable trays (1.5kw (Oven) 275w (Warmer) 220-230v)

| depth (mm) | Width (mm) | Height (mm) | Electricity | Gas | Weight (kg) |
|------------|------------|-------------|-------------|-----|-------------|
| 450        | 450        | 700         | 13amp       | N/A | 62          |