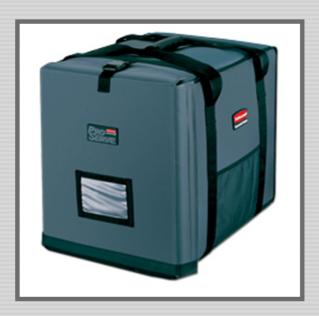

## **Insulated Gastronorm Trolley**

On Site Kitchen Rentals Ltd

This insulated food pan carrier bag features four layers of insulation to keep foods hot or cold for up to 4 hours! Perfect for transporting food to catered events, its durable, yet light weight

This insulated food pan carrier features a commercial-grade nylon exterior that surrounds and protects the inner layers. Expanded Polypropylene interior insulation is over 300% stronger than Styrofoam or polystyrene, and is light weight too