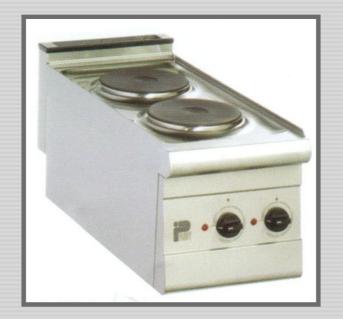

## On Site Kitchen Rentals Ltd

Parry P2H Two Hob Unit with indented top to collect any spillage's and each sealed hot plate is independently controlled by a 6 position heat control, with 3 boiling and 3 simmering positions.

Each hot plate is thermally protected both for safety and efficiency as the heat will automatically reduce when pans are removed.

Energy saving features Indented tops to collect any spillages 4 heat positions Sealed hot plates

| depth (mm) | Width (mm) | Height (mm) | Electricity | Gas | Weight (kg) |
|------------|------------|-------------|-------------|-----|-------------|
| 700        | 300        | 340         | 13amps      | N/A | 15          |