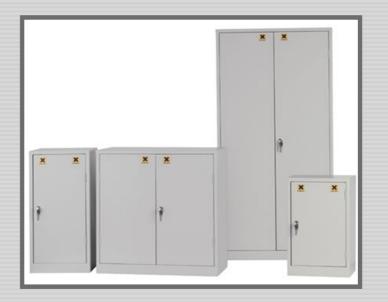

## **COSHH** Cupboard

On Site Kitchen Rentals Ltd

| Heavy duty fully welded COSHH cupboard with 30mm stainless box section<br>construction.<br>Hinged lockable doors |            |             |             |     |             |
|------------------------------------------------------------------------------------------------------------------|------------|-------------|-------------|-----|-------------|
| depth (mm)                                                                                                       | Width (mm) | Height (mm) | Electricity | Gas | Weight (kg) |
| 450                                                                                                              | 900        | 1800        | N/A         | N/A | 41          |