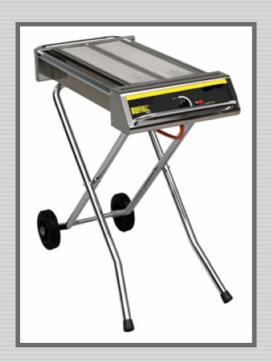

## Barbecue

On Site Kitchen Rentals Ltd

gas barbecues are ideal for any outdoor catering occasion. These folding barbecues reduce to a convenient size for transporting and storage and are supplied with all attachments to fit a propane gas bottle.

Ideal for any outdoor catering occasion.

Folds up to convenient size for transporting and storage.

Chrome plated folding frame.

Piezo ignition system.

Dimensions - cooking area: 870 x 290mm.

Material: 18/10 stainless steel

Power Rating: 6.9 kW

| depth (mm) | Width (mm) | Height (mm) | Electricity | Gas     | Weight (kg) |
|------------|------------|-------------|-------------|---------|-------------|
| 410        | 1120       | 900         | N/A         | Propane | 28          |